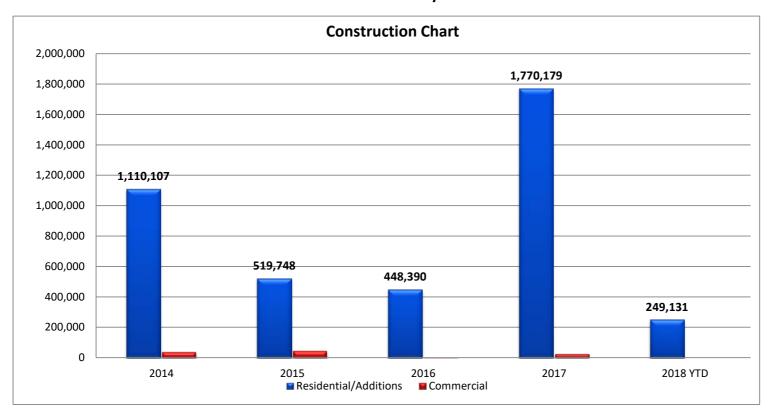

| Year     | Res/Add   | Comm   | Total     |
|----------|-----------|--------|-----------|
| 2014     | 1,110,107 | 36,156 | 1,146,263 |
| 2015     | 519,748   | 43,042 | 562,790   |
| 2016     | 448,390   | 2,047  | 450,437   |
| 2017     | 1,770,179 | 23,757 | 1,793,936 |
| 2017 YTD | 89,268    | 0      | 89,268    |
| 2018 YTD | 249,131   | 0      | 249,131   |