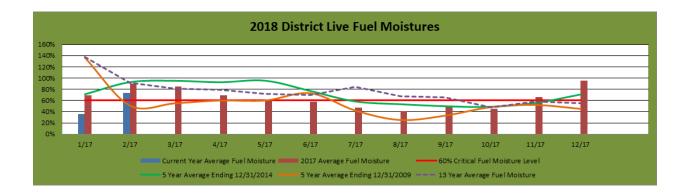

| 5   |  |  |  |  |  |
| EMS/Rescue                                                                  | 146 |  |  |  |  |  |
| Hazardous Condition                                                         | 2   |  |  |  |  |  |
| Service Call                                                                | 26  |  |  |  |  |  |
| Good Intent                                                                 | 55  |  |  |  |  |  |
| False Call                                                                  | 19  |  |  |  |  |  |
| Other 6                                                                     |     |  |  |  |  |  |
| Total 259                                                                   |     |  |  |  |  |  |



| Significant Incidents/Overhead Assignments     |                           |                 |                                                                             |                                                                   |  |  |
|------------------------------------------------|---------------------------|-----------------|-----------------------------------------------------------------------------|-------------------------------------------------------------------|--|--|
| DATE INCIDENT/ LOCATION TYPE UNIT/PERSON MISC. |                           |                 |                                                                             |                                                                   |  |  |
| 2/28                                           |