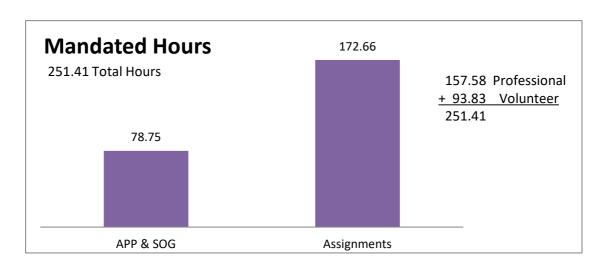

# **Mandated Hours**

Hours completed through an assignment on an online database (Target Solutions). Mandated assignments are required by either Federal, State, Local.