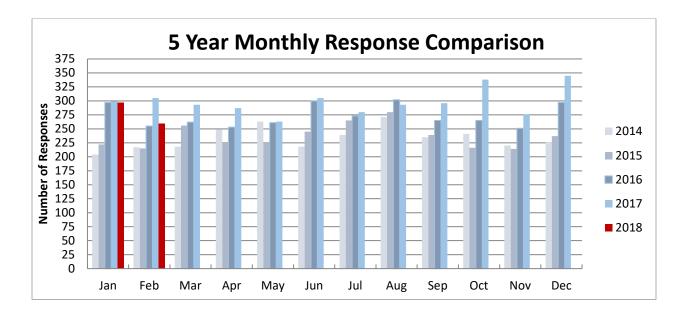

# **February Incident Count**

Stations 1 - 6

| 2018      | Jan | Feb | Mar | Apr   | May   | Jun   | Jul   | Aug   | Sep   | Oct   | Nov   | Dec   | YTD Responses |
|-----------|-----|-----|-----|-------|-------|-------|-------|-------|-------|-------|-------|-------|---------------|
| Responses | 297 | 259 |     |       |       |       |       |       |       |       |       |       | 556           |
| YTD       | 297 | 556 |     |       |       |       |       |       |       |       |       |       | -7.9          |
| 2017      | Jan | Feb | Mar | Apr   | May   | Jun   | Jul   | Aug   | Sep   | Oct   | Nov   | Dec   | YTD Responses |
| Responses | 299 | 305 | 293 | 287   | 263   | 305   | 280   | 293   | 296   | 338   | 276   | 345   | 3,580         |
| YTD       | 299 | 604 | 897 | 1,184 | 1,447 | 1,752 | 2,032 | 2,325 | 2,621 | 2,959 | 3,235 |       | 8.2%          |
| 2016      | Jan | Feb | Mar | Apr   | May   | Jun   | Jul   | Aug   | Sep   | Oct   | Nov   | Dec   | YTD Responses |
| Responses | 297 | 255 | 262 | 253   | 261   | 300   | 273   | 302   | 265   | 265   | 251   | 297   | 3,281         |
| YTD       | 297 | 552 | 814 | 1,067 | 1,328 | 1,628 | 1,901 | 2,203 | 2,468 | 2,733 | 2,984 | 3,281 | 15.6%         |
| 2015      | Jan | Feb | Mar | Apr   | May   | Jun   | Jul   | Aug   | Sep   | Oct   | Nov   | Dec   | YTD Responses |
| Responses | 222 | 215 | 256 | 225   | 225   | 245   | 265   | 280   | 239   | 216   | 214   | 237   | 2,839         |
| YTD       | 222 | 437 | 693 | 918   | 1,143 | 1,388 | 1,653 | 1,933 | 2,172 | 2,388 | 2,602 | 2,839 | 1.3%          |
| 2014      | Jan | Feb | Mar | Apr   | May   | Jun   | Jul   | Aug   | Sep   | Oct   | Nov   | Dec   | YTD Responses |
| Responses | 204 | 217 | 218 | 249   | 263   | 218   | 239   | 271   | 235   | 241   | 220   | 226   | 2,801         |
| YTD       | 204 | 421 | 639 | 888   | 1,151 | 1,369 | 1,608 | 1,879 | 2,114 | 2,355 | 2,575 | 2,801 | 2%            |