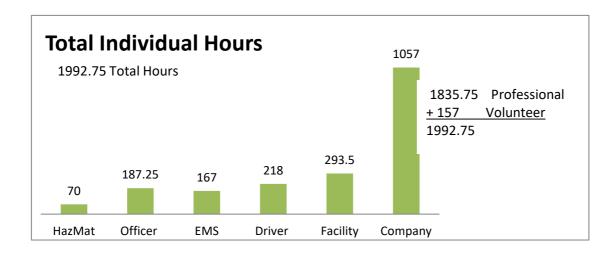

# Scheduled Training

Training hours are planned annually. This is to maintain a well organized year and to help the firefighters be successful with the hours required by Federal, State, Local.

| <u>'otal Individual</u> | otal Individual Hours - 6 Subjects                                                                                                                                                                                                                                                                                                                                                                                                                                                                                                                                                                                      |                                                                                                                                                                                                                    |  |  |  |  |  |  |
|-------------------------|-------------------------------------------------------------------------------------------------------------------------------------------------------------------------------------------------------------------------------------------------------------------------------------------------------------------------------------------------------------------------------------------------------------------------------------------------------------------------------------------------------------------------------------------------------------------------------------------------------------------------|--------------------------------------------------------------------------------------------------------------------------------------------------------------------------------------------------------------------|--|--|--|--|--|--|
| Subject                 | Definition                                                                                                                                                                                                                                                                                                                                                                                                                                                                                                                                                                                                              | Examples                                                                                                                                                                                                           |  |  |  |  |  |  |
| Company                 | Documentation of all Company Training that is not Driver, Officer, Haz-Mat, or Facility Training.                                                                                                                                                                                                                                                                                                                                                                                                                                                                                                                       | Aerial Ladder, Hose, Ladders,<br>Physical Fitness, SCBA, Technical<br>Rescue, Ventilation, etc.                                                                                                                    |  |  |  |  |  |  |
| Driver                  | This is for documenting Driver Training hours. Per ISO standards employees considered a "Driver" will be required to complete 12 hours of Driver Training annually. You can use this same form to record Driver Training hours for Non-Drivers and it will be counted towards Company Training.                                                                                                                                                                                                                                                                                                                         | Apparatus Inspections &<br>Maintenance, Basic Hydraulics,<br>Defensive Driving, Maps, Driving<br>Heavy Vehicles, Etc.                                                                                              |  |  |  |  |  |  |
| Facility                | This is live training conducted at an approved site. For the location to be approved it must have at least two acres on the property, a three story tower, and a burn facility. It is also important to note that the training must not just occur on the approved site, but the facility itself must be used. If your users are just sitting in a classroom at an approved site, this cannot count towards facility hours and the completion would need to be applied elsewhere. However, if the classroom portion was followed by utilization of the facility, the entire time could count towards Facility Training. | Company Evolutions, NFPA 1410<br>Driver/Operator, NFPA 1002<br>Fire Officer, NFPA 1021<br>Firefighter Skills, NFPA 1001<br>Hazardous Materials, NFPA 472<br>Live Fire, NFPA 1403<br>Other NFPA Fire Based Training |  |  |  |  |  |  |
| HazMat                  | This is for documenting Hazardous Materials Training hours.  Per ISO standards all firefighters are required to complete 6 hours of Hazardous Materials Training annually.                                                                                                                                                                                                                                                                                                                                                                                                                                              | DOT Guidebook Review,<br>Decontamination Procedures, First<br>Responder Operations, Etc.                                                                                                                           |  |  |  |  |  |  |
| Officer                 | Per ISO standards employees considered a "Officer" will be required to complete 12 hours of Officer Training annually. You can use this same form to record Officer Training hours for Non Officers and it will be counted towards Company Training.                                                                                                                                                                                                                                                                                                                                                                    | Dispatch, General Education,<br>Meetings, Orientation, Exam,<br>Management Principles, Personne<br>Promotional, Public Relations, Etc.                                                                             |  |  |  |  |  |  |
| EMS                     | EMS is not tracked or required by Insurance service Organization for Rating. EMS Continuing Education is tracked for recertification of Paramedics (48/2yrs) and EMT (24/2yrs). Through Emergency Service Medical Administration (EMSA).                                                                                                                                                                                                                                                                                                                                                                                | Continuing Education and SIMS                                                                                                                                                                                      |  |  |  |  |  |  |