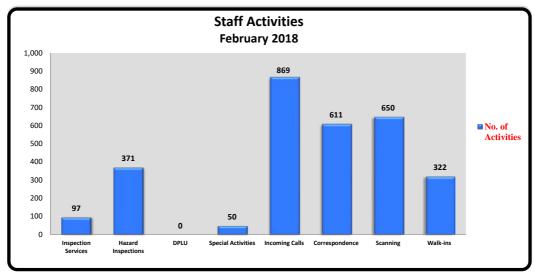

### ADMINISTRATIVE SERVICES- FIRE PREVENTION

| SPECIAL ACTIVITIES/EDUCATION-All Staff | Number  | Staff Hours |
|----------------------------------------|---------|-------------|
| GIS Mapping                            | 0       | 0.00        |
| CalFire Crew Projects                  | 0       | 0.00        |
| Hazmat                                 | 0       | 0.00        |
| Emergency Response/Support             | 0       | 0.00        |
| Training Classes                       | 14      | 94.50       |
| Conferences                            | 0       | 0.00        |
| Meetings                               | 36      | 38.5        |
| Other                                  | 0       | 0.00        |
| Supervison                             | 0       | 0.00        |
| Fuels Reduction                        | 0       | 0.00        |
| TO                                     | TAL 50  | 133.00      |
| FIRE PREVENTION -All Staff             | Number  | Staff Hours |
| Incoming Phone Calls                   | 290     | 72.50       |
| Correspondence                         | 294     | 73.50       |
| Consultations                          | 46      | 46.00       |
| Plan Review                            | 80      | 80.00       |
| Scanning                               | 200     | 50.00       |
| General Office                         | 72      | 72.00       |
| TO                                     | ΓAL 982 | 394.00      |

### ADMINISTRATIVE SERVICES- OFFICE SUPPORT

| OFFICE COORDINATOR-PREVENTION                              | Number | Staff Hours |
|------------------------------------------------------------|--------|-------------|
| Phone Calls (All Administrative Staff) Internal & External | 579    | 28.95       |
| Correspondence                                             | 317    | 79.25       |
| Walk in/Counter (All Administrative Staff)                 | 322    | 26.83       |
| Knox Application Request                                   | 3      | 0.75        |
| Burn Permits                                               | 3      | 1.00        |
| UPS Outgoing Shipments                                     | 2      | 0.17        |
| Plan Accepted/Routed                                       | 88     | 123.00      |
| Special Projects                                           | 10     | 10.00       |
| Scanning Documents/Electronic Files                        | 450    | 112.50      |
| Meetings: Admin/Prevention/Admin Shift                     | 9      | 4.50        |
| Post Office Runs                                           | 0      | 0.00        |
| Deposit runs and preparations                              | 20     | 10.00       |
| TOTAL                                                      | 1,803  | 396.95      |