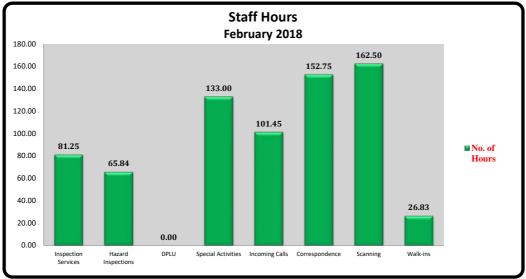

### SERVICES PROVIDED- FIRE PREVENTION

| DPLU -All Staff                        | Number                | Staff Hours |
|----------------------------------------|-----------------------|-------------|
| Project Availability Forms             | 0                     | 0.00        |
| Use Permits                            | 0                     | 0.00        |
| Zaps                                   | 0                     | 0.00        |
| Administrative Review                  | 0                     | 0.00        |
| Habit Plans                            | 0                     | 0.00        |
| Approval Letters                       | 0                     | 0.00        |
| CWPP/FPP                               | 0                     | 0.00        |
| TOTAL                                  | 0                     | 0.00        |
|                                        |                       |             |
| INSPECTION SERVICES- All Staff         | Number of Inspections | Staff Hours |
| Undergrounds                           | 11                    | 7.00        |
| Hydros (Fire Sprinklers)               | 15                    | 10.00       |
| Finals (Structures)                    | 33                    | 34.50       |
| Landscape                              | 7                     | 5.00        |
| Reinspections                          | 16                    | 3.00        |
| Tents/Canopy                           | 1                     | 10.50       |
| Burn Permits                           | 5                     | 5.00        |
| Department of Social Service Licensing | 1                     | 0.50        |
| Knox/Strobe                            | 5                     | 2.25        |
| Code Enforcement                       | 4                     | 3.50        |
| Engine Company Follow Up               | 0                     | 0.00        |
| Misc.                                  | 0                     | 0.00        |
| TOTAL                                  | 98                    | 81.25       |
| HAZARD INSPECTIONS - All Staff         | Number of Inspections | Staff Hours |
| Weed Abatement Inspection              | 108                   | 8.64        |
| Weed Abatement Reinspection            | 143                   | 21.45       |
| 1st Notice                             | 38                    | 9.50        |
| 2nd Notice                             | 42                    | 9.50        |
| Final Notice                           | 21                    | 5.25        |
| Forced Abatement                       | 2                     | 2.00        |
| Postings                               | 6                     | 3.00        |
| Annual Mailers                         | 1                     | 1.50        |
| Homeowner Meeting                      | 10                    | 5.00        |
| WUI                                    | 0                     | 0.00        |
| TOTAL                                  | 371                   | 65.84       |
|                                        |                       |             |
| GRADING -All Staff                     | Number of Reviews     | Staff Hours |
| Plan Review                            | 12                    | 16.00       |
|                                        |                       |             |

### ADMINISTRATIVE SERVICES- FIRE PREVENTION

| SPECIAL ACTIVITIES/EDUCATION-All Staff | Number  | Staff Hours |
|----------------------------------------|---------|-------------|
| GIS Mapping                            | 0       | 0.00        |
| CalFire Crew Projects                  | 0       | 0.00        |
| Hazmat                                 | 0       | 0.00        |
| Emergency Response/Support             | 0       | 0.00        |
| Training Classes                       | 14      | 94.50       |
| Conferences                            | 0       | 0.00        |
| Meetings                               | 36      | 38.5        |
| Other                                  | 0       | 0.00        |
| Supervison                             | 0       | 0.00        |
| Fuels Reduction                        | 0       | 0.00        |
| TO                                     | TAL 50  | 133.00      |
| FIRE PREVENTION -All Staff             | Number  | Staff Hours |
| Incoming Phone Calls                   | 290     | 72.50       |
| Correspondence                         | 294     | 73.50       |
| Consultations                          | 46      | 46.00       |
| Plan Review                            | 80      | 80.00       |
| Scanning                               | 200     | 50.00       |
| General Office                         | 72      | 72.00       |
| TO                                     | ΓAL 982 | 394.00      |

### ADMINISTRATIVE SERVICES- OFFICE SUPPORT

| OFFICE COORDINATOR-PREVENTION                              | Number | Staff Hours |
|------------------------------------------------------------|--------|-------------|
| Phone Calls (All Administrative Staff) Internal & External | 579    | 28.95       |
| Correspondence                                             | 317    | 79.25       |
| Walk in/Counter (All Administrative Staff)                 | 322    | 26.83       |
| Knox Application Request                                   | 3      | 0.75        |
| Burn Permits                                               | 3      | 1.00        |
| UPS Outgoing Shipments                                     | 2      | 0.17        |
| Plan Accepted/Routed                                       | 88     | 123.00      |
| Special Projects                                           | 10     | 10.00       |
| Scanning Documents/Electronic Files                        | 450    | 112.50      |
| Meetings: Admin/Prevention/Admin Shift                     | 9      | 4.50        |
| Post Office Runs                                           | 0      | 0.00        |
| Deposit runs and preparations                              | 20     | 10.00       |
| TOTAL                                                      | 1,803  | 396.95      |