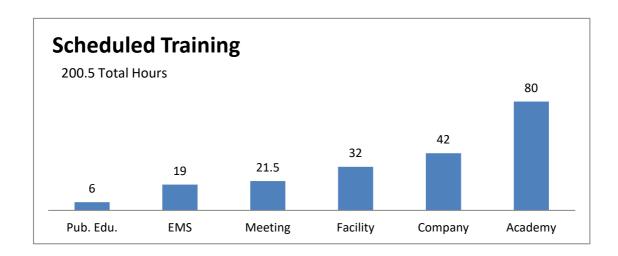

# Scheduled Training

Training hours are planned annually. This is to maintain a well organized year and to help the firefighters be successful with the hours required by Federal, State, Local.

| <u>'otal Individual</u> | otal Individual Hours - 6 Subjects                                                                                                                                                                                                                                                                                                                                                                                                                                                                                                                                                                                      |                                                                                                                                                                                                                    |  |  |  |  |  |  |
|-------------------------|-------------------------------------------------------------------------------------------------------------------------------------------------------------------------------------------------------------------------------------------------------------------------------------------------------------------------------------------------------------------------------------------------------------------------------------------------------------------------------------------------------------------------------------------------------------------------------------------------------------------------|--------------------------------------------------------------------------------------------------------------------------------------------------------------------------------------------------------------------|--|--|--|--|--|--|
| Subject                 | Definition                                                                                                                                                                                                                                                                                                                                                                                                                                                                                                                                                                                                              | Examples                                                                                                                                                                                                           |  |  |  |  |  |  |
| Company                 | Documentation of all Company Training that is not Driver, Officer, Haz-Mat, or Facility Training.                                                                                                                                                                                                                                                                                                                                                                                                                                                                                                                       | Aerial Ladder, Hose, Ladders,<br>Physical Fitness, SCBA, Technical<br>Rescue, Ventilation, etc.                                                                                                                    |  |  |  |  |  |  |
| Driver                  | This is for documenting Driver Training hours. Per ISO standards employees considered a "Driver" will be required to complete 12 hours of Driver Training annually. You can use this same form to record Driver Training hours for Non-Drivers and it will be counted towards Company Training.                                                                                                                                                                                                                                                                                                                         | Apparatus Inspections &<br>Maintenance, Basic Hydraulics,<br>Defensive Driving, Maps, Driving<br>Heavy Vehicles, Etc.                                                                                              |  |  |  |  |  |  |
| Facility                | This is live training conducted at an approved site. For the location to be approved it must have at least two acres on the property, a three story tower, and a burn facility. It is also important to note that the training must not just occur on the approved site, but the facility itself must be used. If your users are just sitting in a classroom at an approved site, this cannot count towards facility hours and the completion would need to be applied elsewhere. However, if the classroom portion was followed by utilization of the facility, the entire time could count towards Facility Training. | Company Evolutions, NFPA 1410<br>Driver/Operator, NFPA 1002<br>Fire Officer, NFPA 1021<br>Firefighter Skills, NFPA 1001<br>Hazardous Materials, NFPA 472<br>Live Fire, NFPA 1403<br>Other NFPA Fire Based Training |  |  |  |  |  |  |
| HazMat                  | This is for documenting Hazardous Materials Training hours.  Per ISO standards all firefighters are required to complete 6 hours of Hazardous Materials Training annually.                                                                                                                                                                                                                                                                                                                                                                                                                                              | DOT Guidebook Review,<br>Decontamination Procedures, First<br>Responder Operations, Etc.                                                                                                                           |  |  |  |  |  |  |
| Officer                 | Per ISO standards employees considered a "Officer" will be required to complete 12 hours of Officer Training annually. You can use this same form to record Officer Training hours for Non Officers and it will be counted towards Company Training.                                                                                                                                                                                                                                                                                                                                                                    | Dispatch, General Education,<br>Meetings, Orientation, Exam,<br>Management Principles, Personne<br>Promotional, Public Relations, Etc.                                                                             |  |  |  |  |  |  |
| EMS                     | EMS is not tracked or required by Insurance service Organization for Rating. EMS Continuing Education is tracked for recertification of Paramedics (48/2yrs) and EMT (24/2yrs). Through Emergency Service Medical Administration (EMSA).                                                                                                                                                                                                                                                                                                                                                                                | Continuing Education and SIMS                                                                                                                                                                                      |  |  |  |  |  |  |