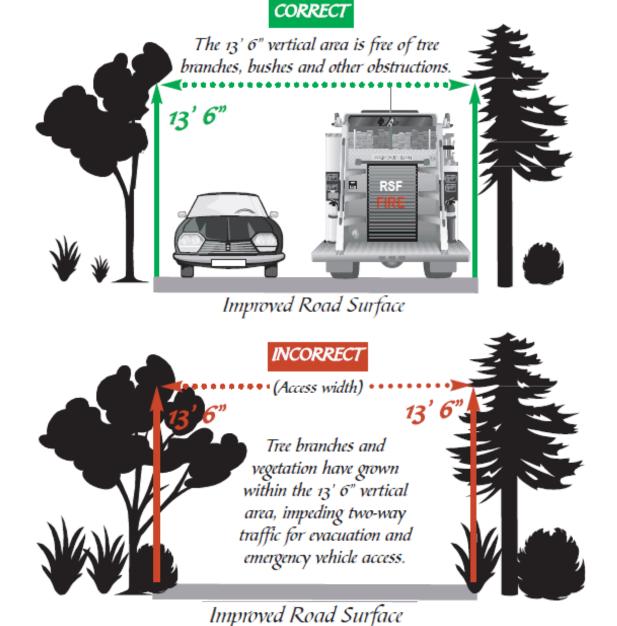

## **Vertical Clearance**

To provide safer wildfire evacuation routes for residents along with adequate access routes for fire engines, all roadways must be free of obstructions. Start at the edge of the improved roadway/driveway surface and measure 13-feet, 6-inches straight up from the ground; this area must remain free of obstructions like overhanging tree branches, vegetation, signs, gates, etc.